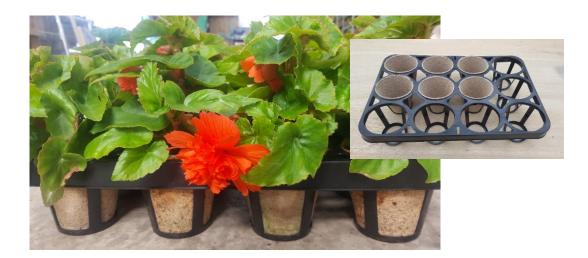

## SKELLY TRAY FOR BIODEGRADABLE POTS

## Making the Biopot an attractive, cost effective and eco friendly alternative to plastic pots.

Use with biodegradable pots. No plastic on Landfill
Allows pots to breathe, Improves Quality
Reusable, Recyclable and Cost Effective
Efficient Handling and Transporting. Ideal for automation.

- \* 12 POT CAPACITY...8.5cm pots \* 6 TRAYS (72 POTS) TO A DANISH TROLLEY
- \* NEST AND DE NEST FULLY LOADED WITH POTS STACKING AT 3cm
- \* DESIGNED TO BE USED AS A SHUTTLE TRAY FOR USE IN AUTOMATIC FILLING MACHINES
- \* IDEAL FOR AUTOMATIC MAGAZINE DISPENSATION
- \* IDEAL FOR AIR BENCHES OR CAPILLARY MATTING
- \* INEXPENSIVE ENOUGH TO GIVE AWAY WITH PRODUCT. GREAT FOR PIC AND MIX RETAIL OPTION
- \* WATERS EVENLY AND BREATHES TO ENSURE A HEALTHIER CROP THEN PLASTIC POTS